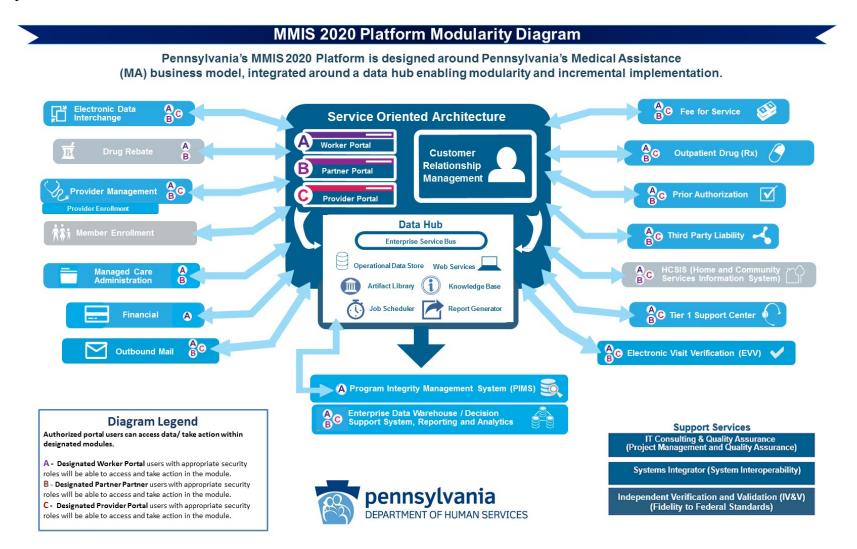

## APPENDIX A: MMIS 2020 PLATFORM BLOCK DIAGRAM RFP# 24-16

The diagram below represents the conceptual architecture envisioned for the MMIS 2020 Platform. Disparate modules will be united by the Data Hub, which is comprised of an Enterprise Service Bus, Operational Data Store, and Web Services. All communication and data sharing between modules will occur via the Data Hub. The Data Hub feeds the Enterprise Data Warehouse (EDW) which serves as the MMIS 2020 long term data storage facility. Three distinct portals exist, Worker, Partner, and Provider, and each are granted viewing access to various parts of the MMIS 2020 based on business needs.